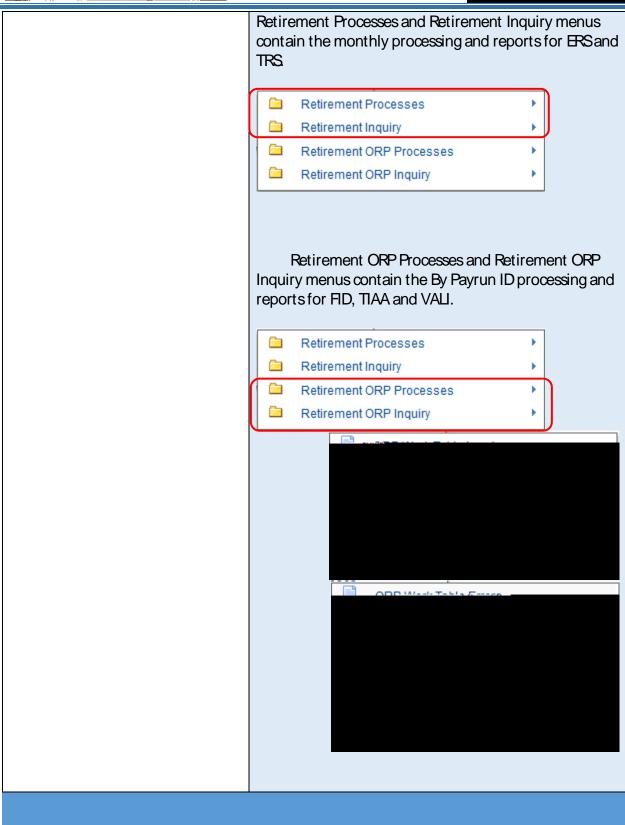

| Peopl                             |                                                              | is currently scheduled for<br>eceive a reminder of when thi                    | ,                        |
|-----------------------------------|--------------------------------------------------------------|--------------------------------------------------------------------------------|--------------------------|
| imme<br>For no<br>suppo<br>requii | on-urgent issues, contact<br>ort website at <u>http://ww</u> | or 1-888-875-3697 (toll free w                                                 | service<br>(This service |
| Guide<br>http:/                   |                                                              | or Service<br>r_services/service_level_guide<br>e visit http://statu